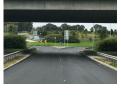

## M7 & M8 BRIDGE DECK AND INTERCHANGE WORKS

**F** <del>RIL</del>

Arkil have recently completed a challenging Re- Surfacing project incorporating 4 Motorway Bridge Decks, two interchange underpasses & two Roundabouts. Works were completed to a very tight schedule including Dayworks & Nightworks. All failed areas were Planed to required depths and reinstated using a combination of Base, Binder & SMA materials to new TII specifications. The Roundabouts to the Interchanges were Surfaced using a 68+ HPSV material, the chip for this material is produced in our Quarry in Kerry. Where required a reinforcing Geogrid was installed.