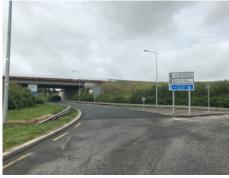

## M7 & M8 BRIDGE DECK AND INTERCHANGE WORKS

**F** <del>RIL</del>

Arkil have recently completed a challenging Re- Surfacing project incorporating 4 Motorway Bridge Decks, two interchange underpasses & two Roundabouts. Works were completed to a very tight schedule including Dayworks & Nightworks. All failed areas were Planed to required depths and reinstated using a combination of Base, Binder & SMA materials to new TII specifications. The Roundabouts to the Interchanges were Surfaced using a 68+ HPSV material, the chip for this material is produced in our Quarry in Kerry. Where required a reinforcing Geogrid was installed.