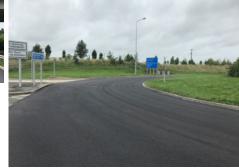

## M7 & M8 BRIDGE DECK AND INTERCHANGE WORKS

**F** <del>RIL</del>

Arkil have recently completed a challenging Re- Surfacing project incorporating 4 Motorway Bridge Decks, two interchange underpasses & two Roundabouts. Works were completed to a very tight schedule including Dayworks & Nightworks. All failed areas were Planed to required depths and reinstated using a combination of Base, Binder & SMA materials to new TII specifications. The Roundabouts to the Interchanges were Surfaced using a 68+ HPSV material, the chip for this material is produced in our Quarry in Kerry. Where required a reinforcing Geogrid was installed.