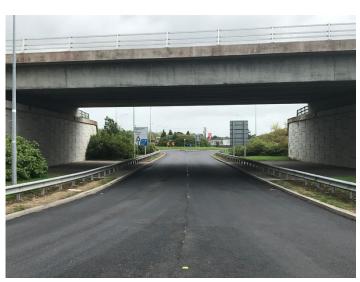

## M7 & M8 BRIDGE DECK AND INTERCHANGE WORKS

**F** <del>RIL</del>

Arkil have recently completed a challenging Re- Surfacing project incorporating 4 Motorway Bridge Decks, two interchange underpasses & two Roundabouts. Works were completed to a very tight schedule including Dayworks & Nightworks. All failed areas were Planed to required depths and reinstated using a combination of Base, Binder & SMA materials to new TII specifications. The Roundabouts to the Interchanges were Surfaced using a 68+ HPSV material, the chip for this material is produced in our Quarry in Kerry. Where required a reinforcing Geogrid was installed.