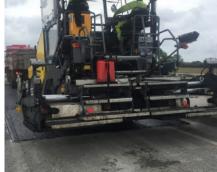

## M8 BRIDGE DECK OVERLAYS

Arkil Ltd working on behalf of Clonmel Enterprises & the TII recently carried out Re-Surfacing works & Patching to three Bridge Decks on the M8. Works were carried out under a very tight programme and our element of the works had to be completed in 4 shifts in order to reopen the complete Motorway to Live Traffic in advance of the weekend. There was a combination of materials used here including 10mm SMA to the new TII spec, HDM Binder & HDM Base. Areas of the Pavement were also reinforced with an Asphalt Geogrid.