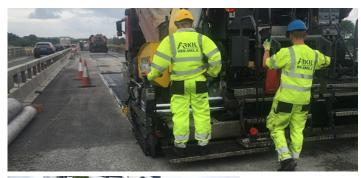

## M8 BRIDGE DECK OVERLAYS

Arkil Ltd working on behalf of Clonmel Enterprises & the TII recently carried out Re-Surfacing works & Patching to three Bridge Decks on the M8. Works were carried out under a very tight programme and our element of the works had to be completed in 4 shifts in order to reopen the complete Motorway to Live Traffic in advance of the weekend. There was a combination of materials used here including 10mm SMA to the new TII spec, HDM Binder & HDM Base. Areas of the Pavement were also reinforced with an Asphalt Geogrid.