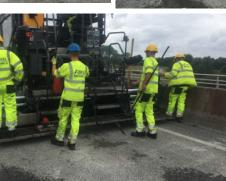

## M8 BRIDGE DECK OVERLAYS

Arkil Ltd working on behalf of Clonmel Enterprises & the TII recently carried out Re-Surfacing works & Patching to three Bridge Decks on the M8. Works were carried out under a very tight programme and our element of the works had to be completed in 4 shifts in order to reopen the complete Motorway to Live Traffic in advance of the weekend. There was a combination of materials used here including 10mm SMA to the new TII spec, HDM Binder & HDM Base. Areas of the Pavement were also reinforced with an Asphalt Geogrid.