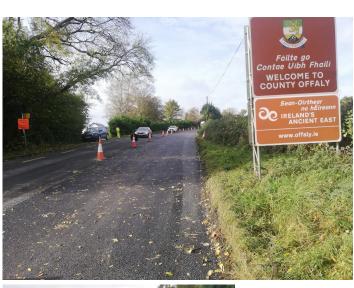

## N80 BALLYNASRAH SURFACE RESTORATION SCHEME

Client - Offaly County Council / TII

## **Description of works**

- Act as PSCS including the design and implementation of all Traffic Management.
- Profile planing to form tie ins for new pavement as required.
- Regulate 4000 m2 with 25mm of SMA 10 Bin 40/60 des to TII requirements
  Overlay 4000 m2 with 40mm of SMA 14 surf PMB 65/100-60 des to TII requirements.
- Line Marking and Studding to new pavement.
- Minor drainage works.