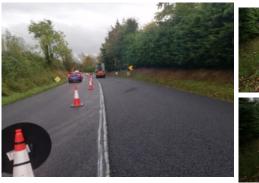

## N80 BALLYNASRAH SURFACE RESTORATION SCHEME

Client - Offaly County Council / TII

## **Description of works**

- Act as PSCS including the design and implementation of all Traffic Management.
- Profile planing to form tie ins for new pavement as required.
- Regulate 4000 m2 with 25mm of SMA 10 Bin 40/60 des to TII requirements
  Overlay 4000 m2 with 40mm of SMA 14 surf PMB 65/100-60 des to TII requirements.
- Line Marking and Studding to new pavement.
- Minor drainage works.