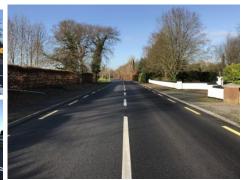

## R445 AND GREATCONNELL ROAD OVERLAY / KILDARE CO. COUNCIL

## Newbridge Dual Carriageway / Roundabout / Overlay

Category: Road Surfacing & Civil Engineering Project

Project Title: R445 Dual Carriageway, Roundabout & Greatconnell Rd Overlay

Project Location: Newbridge, Co. Dublin

## Description

- Act as PSCS
- All works carried out at night
- Planing out and Re Surfacing of 9500m<sup>2</sup> of Carriageway, Roundabout & adjoining Roads including 60mm of Binder Course, Geogrid installation and 40mm of PMSMA
- Footpath, Kerbing, Signage and Drainage upgrades
- Linemarking
- All Street Furniture risen in Mastic Asphalt