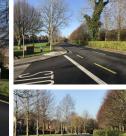

## Newbridge Dual Carriageway / Roundabout / Overlay

Category: Road Surfacing & Civil Engineering Project

Project Title: R445 Dual Carriageway, Roundabout & Greatconnell Rd Overlay

Project Location: Newbridge, Co. Dublin

## Description

- Act as PSCS
- All works carried out at night
- Planing out and Re Surfacing of 9500m<sup>2</sup> of Carriageway, Roundabout & adjoining Roads including 60mm of Binder Course, Geogrid installation and 40mm of PMSMA
- Footpath, Kerbing, Signage and Drainage upgrades
- Linemarking
- All Street Furniture risen in Mastic Asphalt