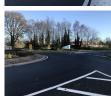

## R445 AND GREATCONNELL ROAD OVERLAY / KILDARE CO. COUNCIL

## Newbridge Dual Carriageway / Roundabout / Overlay

Category: Road Surfacing & Civil Engineering Project

Project Title: R445 Dual Carriageway, Roundabout & Greatconnell Rd Overlay

Project Location: Newbridge, Co. Dublin

## Description

- Act as PSCS
- All works carried out at night
- Planing out and Re Surfacing of 9500m<sup>2</sup> of Carriageway, Roundabout & adjoining Roads including 60mm of Binder Course, Geogrid installation and 40mm of PMSMA
- Footpath, Kerbing, Signage and Drainage upgrades
- Linemarking
- All Street Furniture risen in Mastic Asphalt