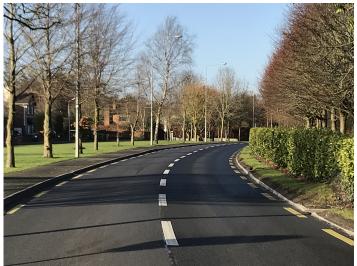

## Newbridge Dual Carriageway / Roundabout / Overlay

Category: Road Surfacing & Civil Engineering Project

Project Title: R445 Dual Carriageway, Roundabout & Greatconnell Rd Overlay

Project Location: Newbridge, Co. Dublin

## Description

- Act as PSCS
- All works carried out at night
- Planing out and Re Surfacing of 9500m<sup>2</sup> of Carriageway, Roundabout & adjoining Roads including 60mm of Binder Course, Geogrid installation and 40mm of PMSMA
- Footpath, Kerbing, Signage and Drainage upgrades
- Linemarking
- All Street Furniture risen in Mastic Asphalt