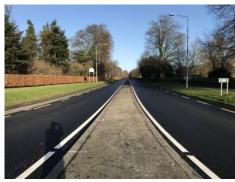

## Newbridge Dual Carriageway / Roundabout / Overlay

Category: Road Surfacing & Civil Engineering Project

Project Title: R445 Dual Carriageway, Roundabout & Greatconnell Rd Overlay

Project Location: Newbridge, Co. Dublin

## Description

- Act as PSCS
- All works carried out at night
- Planing out and Re Surfacing of 9500m<sup>2</sup> of Carriageway, Roundabout & adjoining Roads including 60mm of Binder Course, Geogrid installation and 40mm of PMSMA
- Footpath, Kerbing, Signage and Drainage upgrades
- Linemarking
- All Street Furniture risen in Mastic Asphalt